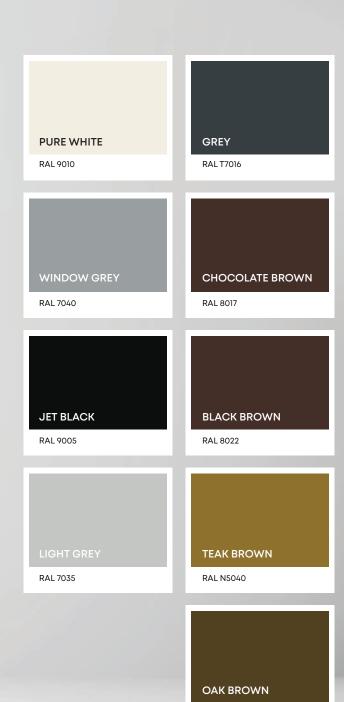

## THE SPECTRUM OF HUES -

## LAMINATED COLOURS

uPVC windows and doors offer a range of colours to match any style, combining aesthetics with durability. These options let homeowners express their style while enhancing the overall appearance. Whether warm and natural or bold and contemporary, uPVC provides both visual appeal and practicality, making it a preferred choice for modern homes and buildings.

Let's explore some of the captivating colour options available: