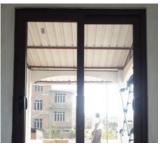

#### SLIDING WINDOWS

Sleek, secure, and sustainable, uPVC sliding windows redefine modern living. With a smooth glide along dust-free tracks, they merge form with function, conserving space without compromising style. Weatherseal offers a comprehensive range of sliding windows tailored to your size, wind load, insulation, and design needs.

# DIMENSIONS

Min: H: 1.5ft x W: 3ft - 2 Panels Max: H: 5ft x W: 18ft - 6 Panels