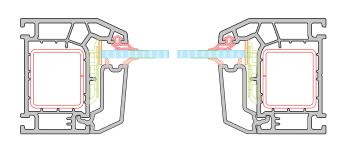

#### HARDWARE CROSS-SECTION

#### **HARDWARE CROSS-SECTION**

#### **DIMENSIONS**

Min: H: 1.5ft x W: 1.5ft | Max: H: 5ft x W: 4ft

HARDWARE CROSS-SECTION