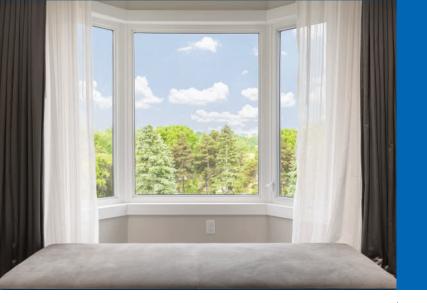

#### **PANORAMIC PERFECTION:**

#### BAY WINDOWS

Bay windows generously welcome sunlight, infusing rooms with an airy spaciousness and crafting a cozy interior nook. A bay window is formed by combining two or more casement windows at an angle, offering sweeping views, enhancing the charm and character of any home.

Min: H: 1.5ft x W: 1.5ft | Max: H: 5ft x W: 2ft