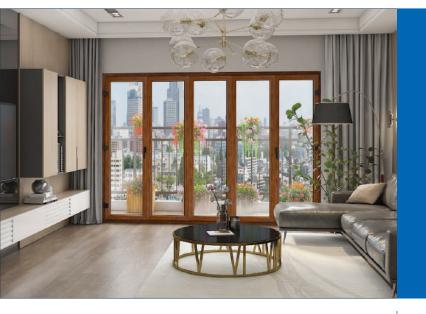

#### **EMBRACING SPACE AND STYLE:**

#### SLIDE AND FOLD DOORS

Slide and Fold Doors, also known as bi-fold doors, feature multiple panels that elegantly fold inward as they glide on a smooth track. When fully opened, these panels stack neatly beside the opening, creating a wide entrance and expanding your space seamlessly.

#### **DIMENSIONS**

Min: H: 6ft x W: 6ft | Max: H: 8ft x W: 14ft