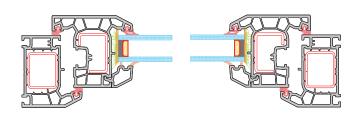

ARCHED WINDOWS

Arched windows, with their curved tops, bring a regal charm to any space. They allow ample natural light, enhancing the room's brightness and ambiance. These windows serve as striking focal points and contribute to the architectural allure and enduring beauty of the space.



Min: H: 1.5ft x W: 3ft | Max: H: 5ft x W: 5ft

#### HARDWARE CROSS-SECTION





## CLIMATE-CONTROLLED COMFORT:

#### AWNING WINDOWS

An awning window is a type of casement window hung horizontally, hinged at the top, allowing it to swing outward. Utilizing a double glazed technique and uPVC frames, these windows provide energy efficiency, maintaining optimal indoor temperatures by keeping homes cool in summer and warm in winter.



#### **DIMENSIONS**

Min: H: 1.5ft x W: 1.5ft | Max: H: 3ft x W: 3ft





#### **REFRESHING AIRFLOW:**

#### VENTILATORS

Ventilator windows, open inwards or outwards. They're perfect for spaces needing fresh air like kitchens, bathrooms, and utility rooms. Equipped with adjustable louvers, they regulate airflow for optimal comfort and air quality, responding to air pressure changes.



#### **DIMENSIONS**

Min: H: 1.5ft x W: 1.5ft | Max: H: 5ft x W: 4ft



HARDWARE CROSS-SECTION



#### **EMBRACING SPACE AND STYLE:**

#### SLIDE AND FOLD DOORS

Slide and Fold Doors, also known as bi-fold doors, feature multiple panels that elegantly fold inward as they glide on a smooth track. When fully opened, these panels stack neatly beside the opening, creating a wide entrance and expanding your space seamlessly.



#### **DIMENSIONS**

Min: H: 6ft x W: 6ft | Max: H: 8