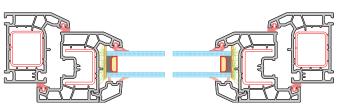

#### HARDWARE CROSS-SECTION

#### **HARDWARE CROSS-SECTION**

#### **DIMENSIONS**

Min: H: 1.5ft x W: 1.5ft | Max: H: 5ft x W: 4ft

HARDWARE CROSS-SECTION