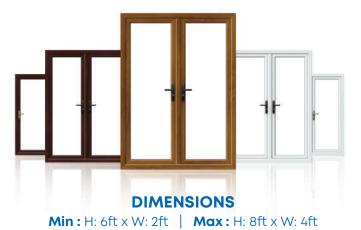

#### **EMBRACING SPACE AND STYLE:**

#### SLIDE AND FOLD DOORS

Slide and Fold Doors, also known as bi-fold doors, feature multiple panels that elegantly fold inward as they glide on a smooth track. When fully opened, these panels stack neatly beside the opening, creating a wide entrance and expanding your space seamlessly.

#### **DIMENSIONS**

Min: H: 6ft x W: 6ft | Max: H: 8ft x W: 14ft