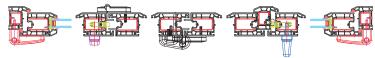

#### HARDWARE CROSS-SECTION

#### **HARDWARE CROSS-SECTION**

#### **DIMENSIONS**

Min: H: 1.5ft x W: 1.5ft | Max: H: 5ft x W: 4ft

HARDWARE CROSS-SECTION