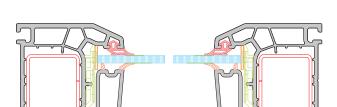

#### **EMBRACING SPACE AND STYLE:**

#### SLIDE AND FOLD DOORS

Slide and Fold Doors, also known as bi-fold doors, feature multiple panels that elegantly fold inward as they glide on a smooth track. When fully opened, these panels stack neatly beside the opening, creating a wide entrance and expanding your space seamlessly.

#### **DIMENSIONS**

Min: H: 6ft x W: 6ft | Max: H: 8ft x W: 14ft