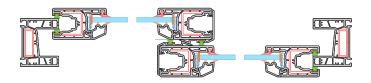

#### HARDWARE CROSS-SECTION

#### **HARDWARE CROSS-SECTION**

#### **DIMENSIONS**

Min: H: 1.5ft x W: 1.5ft | Max: H: 5ft x W: 4ft

HARDWARE CROSS-SECTION