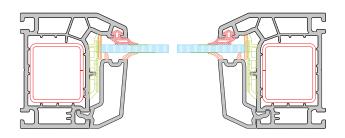

INNOVATION:**

#### TILT "N" TURN

Tilt 'n' Turn windows combine European sophistication with versatile functionality. Offering three positions - tilt, open, lock - they ensure optimal airflow and easy maintenance. The tilt function allows draft-free ventilation, while heavy-duty locks provide security and insulation.

**DIMENSIONS Min :** H: 2ft x W: 1.5ft | **Max :** H: 5ft x W: 2.5ft





#### **ARCHITECTURAL GRACE:**

#### ARCHED WINDOWS

Arched windows, with their curved tops, bring a regal charm to any space. They allow ample natural light, enhancing the room's brightness and ambiance. These windows serve as striking focal points and contribute to the architectural allure and enduring beauty of the space.



Min: H: 1.5ft x W: 3ft | Max: H: 5ft x W: 5ft

#### HARDWARE CROSS-SECTION





## CLIMATE-CONTROLLED COMFORT:

#### AWNING WINDOWS

An awning window is a type of casement window hung horizontally, hinged at the top, allowing it to swing outward. Utilizing a double glazed technique and uPVC frames, these windows provide energy efficiency, maintaining optimal indoor temperatures by keeping homes cool in summer and warm in winter.



#### **DIMENSIONS**

Min: H: 1.5ft x W: 1.5ft | Max: H: 3ft x W: 3ft





#### **REFRESHING AIRFLOW:**

#### VENTILATORS

Ventilator windows, open inwards or outwards. They're perfect for spaces needing fresh air like kitchens, bathrooms, and utility rooms. Equipped with adjustable louvers, they regulate airflow for optimal comfort and air quality, responding to air pressure changes.



#### **DIMENSIONS**

Min: H: 1.5ft x W: 1.5ft | Ma