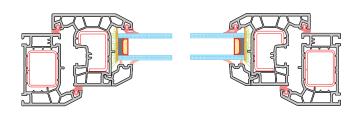

l in summer, and secure all year round.



## THE FUTURE OF

## WINDOWS AND DOORS

Elevate your space with our advanced uPVC windows and doors, engineered for peak performance and durability. Dive into innovation and precision engineering, ensuring seamless integration with your space through a variety of tailored configurations.

#### **WINDOWS & DOORS**

Casement | French | Sliding | Fixed | Bay | Tilt 'n' Turn | Arch | Awning Slide & Fold | Lift & Slide | Ventilators





#### **INVITING SERENITY:**

#### CASEMENT WINDOWS

Casement windows offer a timeless elegance, inviting the outdoors into your sanctuary with a gentle push. Their sleek design and easy operation create an atmosphere of sophistication while providing ample ventilation and natural light.



#### HARDWARE CROSS-SECTION





#### **CLASSIC CHARM:**

#### FRENCH WINDOWS

French windows, with their classic charm, invite the outside world to seamlessly blend with your interior space. The innovative design offers an unobstructed view, letting in a flow of ample light and fresh air in your home, creating an ambiance of openness and freedom.



#### Min: H: 1.5ft x W: 3ft | Max: H: 5ft x W: 5ft





#### **SLEEK AND SUSTAINABLE:**

#### SLIDING WINDOWS

Sleek, secure, and sustainable, uPVC sliding windows redefine modern living. With a smooth glide along dust-free tracks, they merge form with function, conserving space without compromising style. Weatherseal offers a comprehensive range of sliding windows tailored to your size, wind load, insulation, and design needs.

# DIMENSIONS

Min: H: 1.5ft x W: 3ft - 2 Pa