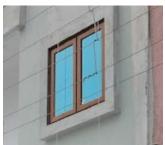

#### CASEMENT WINDOWS

Casement windows offer a timeless elegance, inviting the outdoors into your sanctuary with a gentle push. Their sleek design and easy operation create an atmosphere of sophistication while providing ample ventilation and natural light.