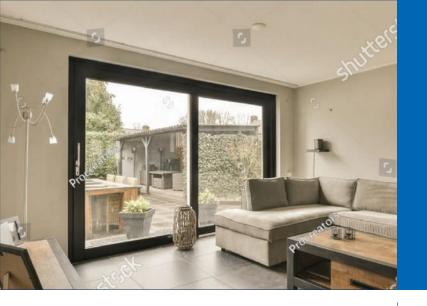

#### SLIDING WINDOWS

Sleek, secure, and sustainable, uPVC sliding windows redefine modern living. With a smooth glide along dust-free tracks, they merge form with function, conserving space without compromising style. Weatherseal offers a comprehensive range of sliding windows tailored to your size, wind load, insulation, and design needs.

# DIMENSIONS

Min: H: 1.5ft x W: 3ft - 2 Panels Max: H: 5ft x W: 18ft - 6 Panels