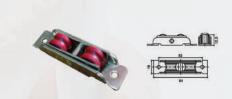

#### HARDWARE CROSS-SECTION

#### **HARDWARE CROSS-SECTION**

#### **DIMENSIONS**

Min: H: 1.5ft x W: 1.5ft | Max: H: 5ft x W: 4ft

HARDWARE CROSS-SECTION