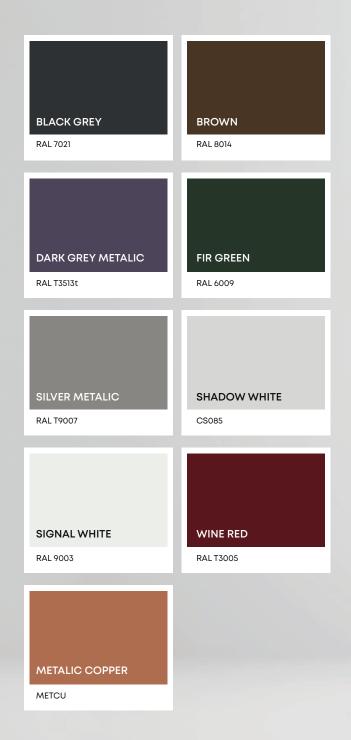

## THE SPECTRUM OF HUES -

## LAMINATED COLOURS

uPVC windows and doors offer a range of colours to match any style, combining aesthetics with durability. These options let homeowners express their style while enhancing the overall appearance. Whether warm and natural or bold and contemporary, uPVC provides both visual appeal and practicality, making it a preferred choice for modern homes and buildings.

Let's explore some of the captivating colour options available: