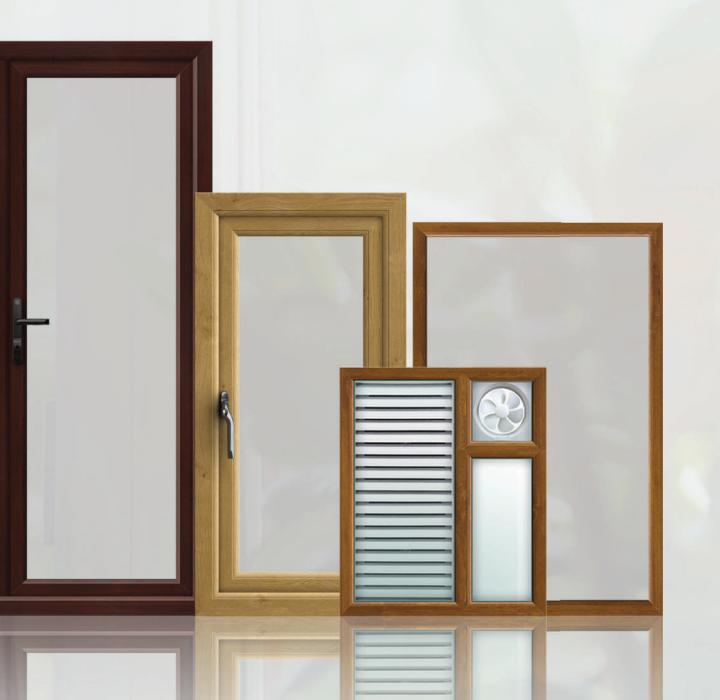

#### **WINDOWS & DOORS**

Casement | French | Sliding | Fixed | Bay | Tilt 'n' Turn | Arch | Awning Slide & Fold | Lift & Slide | Ventilators