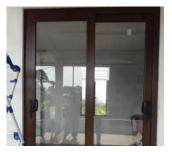

#### SLIDING WINDOWS

Sleek, secure, and sustainable, uPVC sliding windows redefine modern living. With a smooth glide along dust-free tracks, they merge form with function, conserving space without compromising style. Weatherseal offers a comprehensive range of sliding windows tailored to your size, wind load, insulation, and design needs.

# DIMENSIONS

Min: H: 1.5ft x W: 3ft - 2 Panels Max: H: 5ft x W: 18ft - 6 Panels