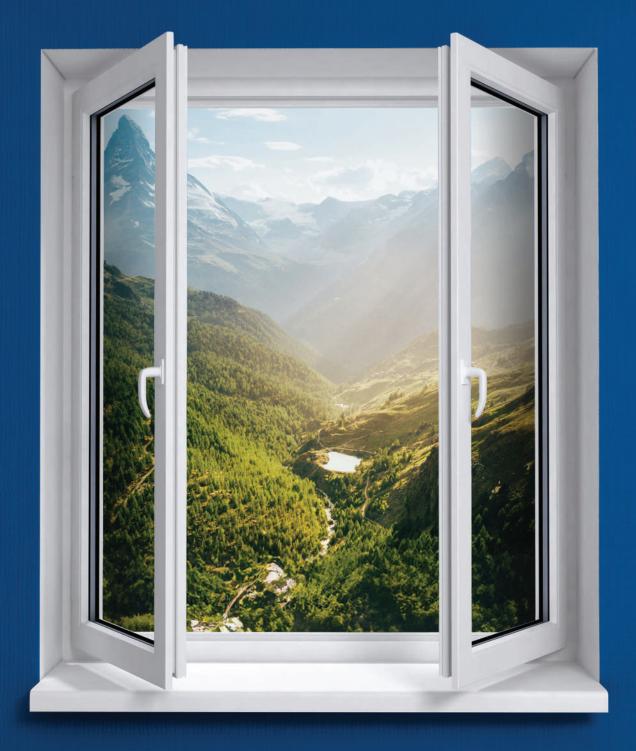

#### CASEMENT WINDOWS

Casement windows offer a timeless elegance, inviting the outdoors into your sanctuary with a gentle push. Their sleek design and easy operation create an atmosphere of sophistication while providing ample ventilation and natural light.