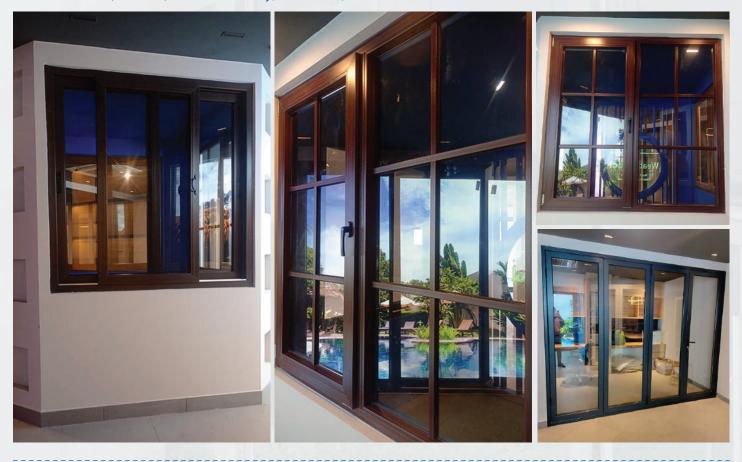

#### **WINDOWS & DOORS**

Casement | French | Sliding | Fixed | Bay | Tilt 'n' Turn | Arch | Awning Slide & Fold | Lift & Slide | Ventilators

#### CASEMENT WINDOWS

Casement windows offer a timeless elegance, inviting the outdoors into your sanctuary with a gentle push. Their sleek design and easy operation create an atmosphere of sophistication while providing ample ventilation and natural light.

#### FRENCH WINDOWS

French windows, with their classic charm, invite the outside world to seamlessly blend with your interior space. The innovative design offers an unobstructed view, letting in a flow of ample light and fresh air in your home, creating an ambiance of openness and freedom.

#### SLIDING WINDOWS

Sleek, secure, and sustainable, uPVC sliding windows redefine modern living. With a smooth glide along dust-free tracks, they merge form with function, conserving space without compromising style. Weatherseal offers a comprehensive range of sliding windows tailored to your size, wind load, insulation, and design needs.