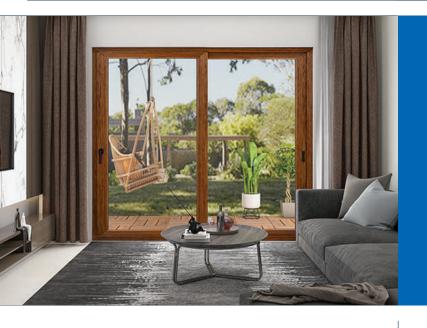

#### **SEAMLESS CONNECTIVITY:**

#### SLIDING DOORS

Sliding doors are the ultimate space-savers, perfect for tight spots like verandas and walkways. They boast multiple locking points for security and easy-fitting of insect screens for convenience. Compatible for any opening, especially on balconies or terraces.

Min: H: 6ft x W: 5ft | Max: H: 10ft x W: 14ft