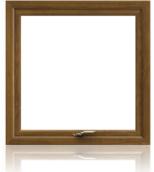

#### ARCHED WINDOWS

Arched windows, with their curved tops, bring a regal charm to any space. They allow ample natural light, enhancing the room's brightness and ambiance. These windows serve as striking focal points and contribute to the architectural allure and enduring beauty of the space.

Min: H: 1.5ft x W: 3ft | Max: H: 5ft x W: 5ft