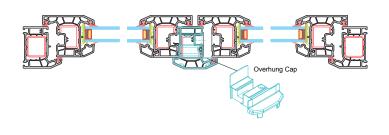

# WE COMPLY WITH EUROPEAN STANDARDS: EN12608

EN12608 is a comprehensive standard that encompasses parameters crucial for assessing the quality and durability of uPVC window components.

#### **HEAT REVERSION TESTING:**

Evaluating the ability of uPVC profiles to resist expansion or contraction at elevated temperatures is vital for preventing distortions such as window warping.