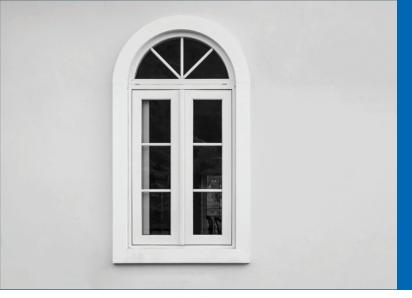

#### **ARCHITECTURAL GRACE:**

#### ARCHED WINDOWS

Arched windows, with their curved tops, bring a regal charm to any space. They allow ample natural light, enhancing the room's brightness and ambiance. These windows serve as striking focal points and contribute to the architectural allure and enduring beauty of the space.

Min: H: 1.5ft x W: 3ft | Max: H: 5ft x W: 5ft