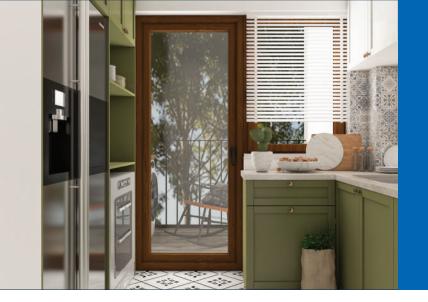

#### **EMBRACING SPACE AND STYLE:**

#### SLIDE AND FOLD DOORS

Slide and Fold Doors, also known as bi-fold doors, feature multiple panels that elegantly fold inward as they glide on a smooth track. When fully opened, these panels stack neatly beside the opening, creating a wide entrance and expanding your space seamlessly.

#### **DIMENSIONS**

Min: H: 6ft x W: 6ft | Max: H: 8ft x W: 14ft