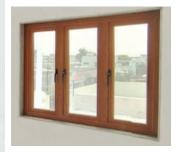

#### FRENCH WINDOWS

French windows, with their classic charm, invite the outside world to seamlessly blend with your interior space. The innovative design offers an unobstructed view, letting in a flow of ample light and fresh air in your home, creating an ambiance of openness and freedom.

#### Min: H: 1.5ft x W: 3ft | Max: H: 5ft x W: 5ft