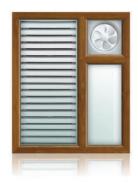

#### VENTILATORS

Ventilator windows, open inwards or outwards. They're perfect for spaces needing fresh air like kitchens, bathrooms, and utility rooms. Equipped with adjustable louvers, they regulate airflow for optimal comfort and air quality, responding to air pressure changes.

#### **DIMENSIONS**

Min: H: 1.5ft x W: 1.5ft | Max: H: 5ft x W: 4ft

HARDWARE CROSS-SECTION