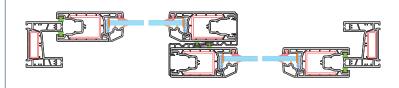

#### HARDWARE CROSS-SECTION

#### **HARDWARE CROSS-SECTION**

#### **DIMENSIONS**

Min: H: 1.5ft x W: 1.5ft | Max: H: 5ft x W: 4ft

HARDWARE CROSS-SECTION