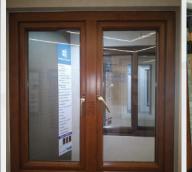

#### **CLASSIC CHARM:**

#### FRENCH WINDOWS

French windows, with their classic charm, invite the outside world to seamlessly blend with your interior space. The innovative design offers an unobstructed view, letting in a flow of ample light and fresh air in your home, creating an ambiance of openness and freedom.

#### Min: H: 1.5ft x W: 3ft | Max: H: 5ft x W: 5ft