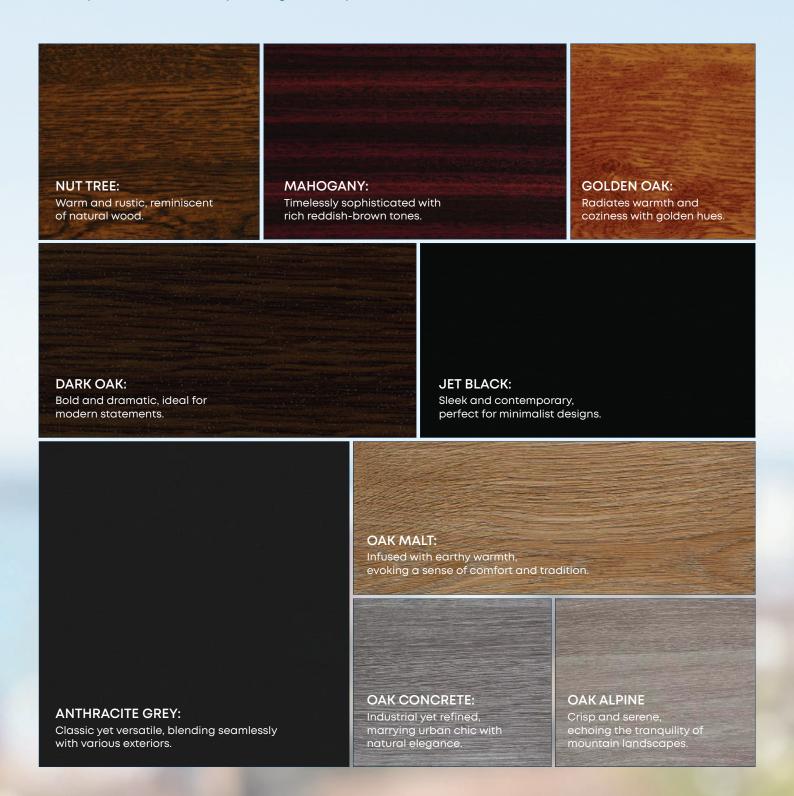

## THE SPECTRUM OF HUES -

## LAMINATED COLOURS

uPVC windows and doors offer a range of colours to match any style, combining aesthetics with durability. These options let homeowners express their style while enhancing the overall appearance. Whether warm and natural or bold and contemporary, uPVC provides both visual appeal and practicality, making it a preferred choice for modern homes and buildings.

Let's explore some of the captivating colour options available: