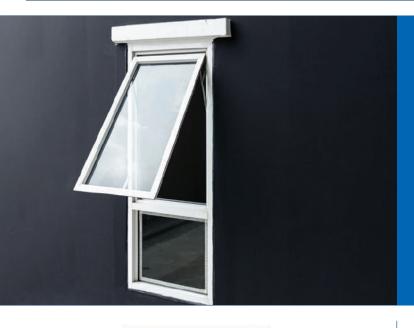

## CLIMATE-CONTROLLED COMFORT:

#### AWNING WINDOWS

An awning window is a type of casement window hung horizontally, hinged at the top, allowing it to swing outward. Utilizing a double glazed technique and uPVC frames, these windows provide energy efficiency, maintaining optimal indoor temperatures by keeping homes cool in summer and warm in winter.

#### **DIMENSIONS**

Min: H: 1.5ft x W: 1.5ft | Max: H: 3ft x W: 3ft