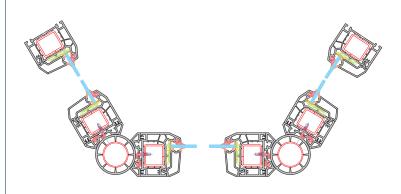

#### HARDWARE CROSS-SECTION

#### **HARDWARE CROSS-SECTION**

#### **DIMENSIONS**

Min: H: 1.5ft x W: 1.5ft | Max: H: 5ft x W: 4ft

HARDWARE CROSS-SECTION