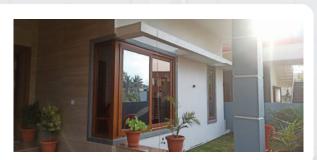

#### **CLEAR VISTAS:**

#### FIXED WINDOWS

Fixed windows provide unobstructed views of the surrounding landscape and remain securely closed. They're perfect for letting in plenty of light, ensuring clear visibility, and maintaining a comfortable indoor environment.

Min: H: 1.5ft x W: 1.5ft | Max: H: 10ft x W: 10ft