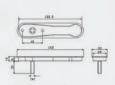

#### Min: H: 1.5ft x W: 3ft | Max: H: 5ft x W: 5ft

#### FRENCH WINDOWS

French windows, with their classic charm, invite the outside world to seamlessly blend with your interior space. The innovative design offers an unobstructed view, letting in a flow of ample light and fresh air in your home, creating an ambiance of openness and freedom.