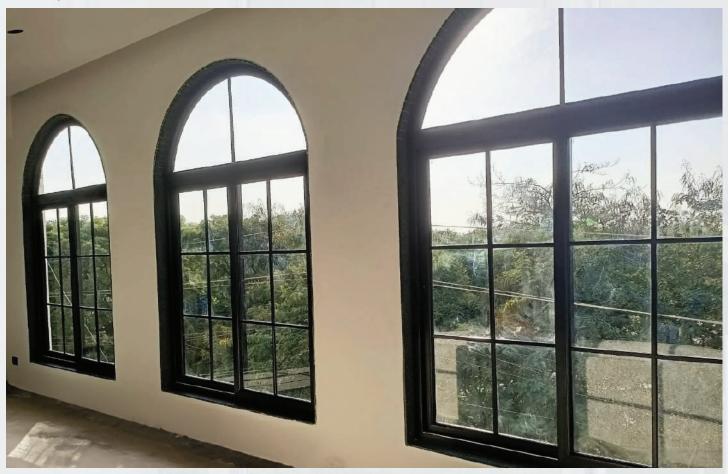

#### **ARCHITECTURAL GRACE:**

#### ARCHED WINDOWS

Arched windows, with their curved tops, bring a regal charm to any space. They allow ample natural light, enhancing the room's brightness and ambiance. These windows serve as striking focal points and contribute to the architectural allure and enduring beauty of the space.

Min: H: 1.5ft x W: 3ft | Max: H: 5ft x W: 5ft