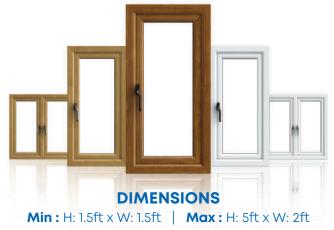

#### BAY WINDOWS

Bay windows generously welcome sunlight, infusing rooms with an airy spaciousness and crafting a cozy interior nook. A bay window is formed by combining two or more casement windows at an angle, offering sweeping views, enhancing the charm and character of any home.

Min: H: 1.5ft x W: 1.5ft | Max: H: 5ft x W: 2ft