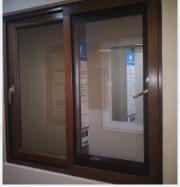

#### **SLEEK AND SUSTAINABLE:**

#### SLIDING WINDOWS

Sleek, secure, and sustainable, uPVC sliding windows redefine modern living. With a smooth glide along dust-free tracks, they merge form with function, conserving space without compromising style. Weatherseal offers a comprehensive range of sliding windows tailored to your size, wind load, insulation, and design needs.

# DIMENSIONS

Min: H: 1.5ft x W: 3ft - 2 Panels Max: H: 5ft x W: 18ft - 6 Panels