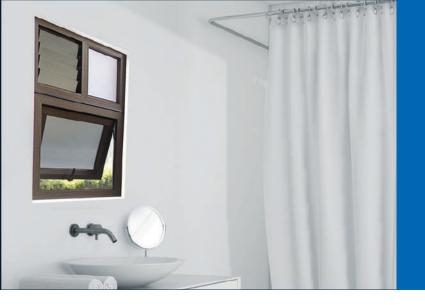

#### AWNING WINDOWS

An awning window is a type of casement window hung horizontally, hinged at the top, allowing it to swing outward. Utilizing a double glazed technique and uPVC frames, these windows provide energy efficiency, maintaining optimal indoor temperatures by keeping homes cool in summer and warm in winter.

#### **DIMENSIONS**

Min: H: 1.5ft x W: 1.5ft | Max: H: 3ft x W: 3ft